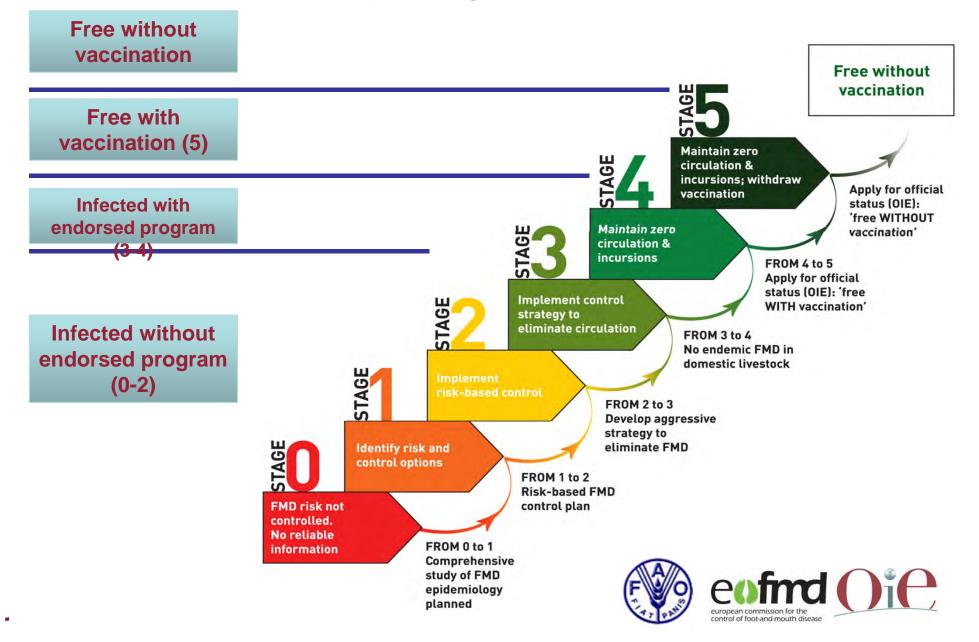

#### The PPR Progressive Control Pathway Developed by FAO, EuFMD and OIE

#### PPR Control Strategy Monitoring tool

| next-stag<br>¤    |                                                     |                                                                                                                                                      | H C                                                                                                                                                              | Control-Plar                                                                                                                                                                                                                                                                                | )#                                                                                                                                                                                                                                                                                                                                                               |                        |    |
|-------------------|-----------------------------------------------------|------------------------------------------------------------------------------------------------------------------------------------------------------|------------------------------------------------------------------------------------------------------------------------------------------------------------------|---------------------------------------------------------------------------------------------------------------------------------------------------------------------------------------------------------------------------------------------------------------------------------------------|------------------------------------------------------------------------------------------------------------------------------------------------------------------------------------------------------------------------------------------------------------------------------------------------------------------------------------------------------------------|------------------------|----|
| ¤                 | Stage 0¤                                            | Stage-1¶<br>¶<br>xxxx¤                                                                                                                               | Stage·2¶<br>¶<br>xxxx¤                                                                                                                                           | Stage-3¶<br>¶                                                                                                                                                                                                                                                                               | Stage 4+-'                                                                                                                                                                                                                                                                                                                                                       | Beyond the<br>Pathway¤ | 3  |
| a<br>A            | ¤<br>¤                                              | (VS·CCs)¤<br>¤                                                                                                                                       | (VS.CCs)¤<br>¤                                                                                                                                                   | (VS.CCs)¤                                                                                                                                                                                                                                                                                   | ×<br>OIE-free                                                                                                                                                                                                                                                                                                                                                    | ¤<br>X                 | -, |
| Activities¶<br>∙¤ | Prepare-<br>epidemiology<br>investigation-<br>plan¤ | PVS-CCs-St-1¶<br>¶<br>Activi-epi,-Risk-Analysis<br>¶<br>Prepare-risk-based-<br>control-Plan-N°1¶<br>¶<br>Prepare-invest-for-VC-¶<br>CCs-for-stage-2¤ | control·plan·N°1¶<br>¶<br>Surveillance·<br>(active: <u>&amp;::pass</u> .)¶<br>¶<br>Prepare·more·<br>aggressive·<br>control·plan·N°2¶<br>¶<br>Prepare·invest·for· | PVS-CCs-stage-31<br>I<br>Implement-control-plan-<br>N°21<br>Surveillance-(pass),-alert-1<br>Response-to-outbreaks1<br>Preparerevised-control-<br>plan-N°2:-control-plan1<br>N°3-(eradication-plan)1<br>Submit-Plan-N°3-to-OIE1<br>Prepare-VC-CCs-for-<br>implement-of-control-<br>plan-N°3¤ | PVS-CCs-stage-4¶<br>¶<br>Implement-cplan-N°3¶<br>¶<br>Pass-suryalert-¶<br>¶<br>Emergency-response¶<br>¶<br>Border-surveillance-<br>/animal-movements¶<br>¶<br>Identification¶<br>¶<br>Identification¶<br>¶<br>Cessation-of-<br>vaccination-24-months-<br>before-OIE-free-status-<br>submission¶<br>¶<br>Prepare-OIE-dossier-<br>for-free-status-<br>recognition¤ | Maintain freesstatus¤  | 3  |

| Dutcomes¤                                           | ¤ | Epi-understood¶<br>¶<br>Risks-factors-known¶<br>¶<br>Hot-spots-known¶<br>¶<br>C/B-analysis-done¶<br>¶<br>Control-plan-N°1-ready¶<br>¶<br>VC-CCs-ready-for-<br>implementof-control-<br>plan-N°1¶<br>¤ | Progressive-<br>control-in-certain-<br>zones-or-<br>production-<br>systems-(eg-<br>Dairy)-(targeted)¶<br>¶<br>Control-plan-N°2-<br>ready¶<br>¶<br>VS-CCs-ready-for-<br>implement of-<br>control-plan-N°2¶<br>¤ | No-outbreak-in-domestic-<br>small-rumts-or-<br>exceptional:-no-<br>endemicity¶<br>¶<br>Control-plan-N°3-ready-<br>and-endorsed-by-OIE¶<br>¶<br>VS-CCs-ready-for-<br>implementof-control-<br>plan-N°3¤ | No-virus-circulation¶<br>¶<br>Risk-of-reintroduction-<br>mitigated¶<br>¶<br>Free-status-OIE-<br>recognized¶<br>¶<br>VS-CCs-ready-for-<br>maintenance-of-free-<br>status¤ | ¤ | ¤ |
|-----------------------------------------------------|---|------------------------------------------------------------------------------------------------------------------------------------------------------------------------------------------------------|----------------------------------------------------------------------------------------------------------------------------------------------------------------------------------------------------------------|-------------------------------------------------------------------------------------------------------------------------------------------------------------------------------------------------------|--------------------------------------------------------------------------------------------------------------------------------------------------------------------------|---|---|
| Measura<br>ble·<br>criteria·<br>(for·<br>evidence)¤ | ¥ | ¤                                                                                                                                                                                                    | Ħ                                                                                                                                                                                                              | ¤                                                                                                                                                                                                     | ¤                                                                                                                                                                        | ¤ | ¤ |