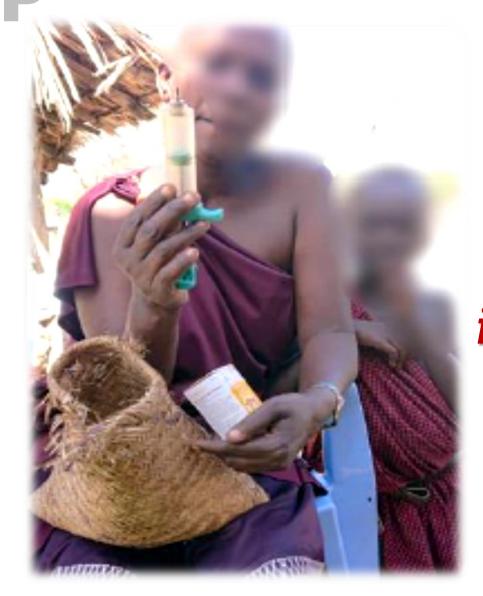

Drugs used by farmers for

According WOAH PVS, use of antibiotics is **OUT OF VETERINARY** CONTROL in a large number of African countries!!!!

Source: Emile Singano, TVLA-Tanzania

## **Antibiotics**

Antibiotic treatments, given the problems related to residues in meat and milk and AMR, have to be carried out under the Direct control or using VT/RVA, of Veterinarians or Animal Health Technicians,

Traditional leaders or farmers must be properly trained by VSs