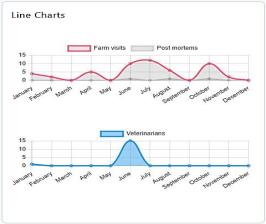

### Events based surveillance of CBPP: Innovative Technologies

"Suspicion of CBPP related to pathological lesions"

- > Abattoir surveillance: *Post-mortem* examination
- Field surveillance: Necropsy and/or slaughtering related to traditional ceremonies

### Events based surveillance of CBPP: Innovative Technologies

Identification of infection foci

involving state and private

Veterinarians, Animal Health

technicians and Meat Inspectors

### Events based surveillance of CBPP: Innovative Technologies

But, identification of infection foci could involve also trained traditional leaders, breeders, local communities and eventually NGOs personnel, under VSs remote control

### Events based surveillance of CBPP: Innovative Technologies

Considering these "new actors"

CBPP abattoir and field surveillance,
necessarily need, new approaches such as

Telediagnosis-Remote assistance
supported by local CBPP Experts or/and
WOAH/FAO Experts, involving VSs