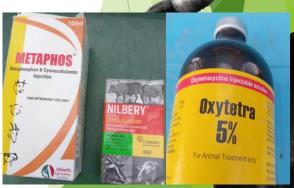

#### **Antibiotics** used

- Farm 1 (Kajiado) \_ PenStrep, Oxytetracycline (10%, 20%, & 30%), Dexamethasone \_ Tylosin administered by the CDVS which stopped the deaths
- Farm 2 (Kajiado) \_ Betamox, Oxytetracycline 10% and later 30%
- Farm 3 (Kajiado) \_ PenStrep, Oxytetracycline, Diaminazene Diaceturate, Metaphos (phosphorus and Vit B12 supplement), and Butaphos Dewormers
- Farm 4 (Marsabit) \_ Oxytetracycline 10%, 5%
- Farm 5 (Laikipia) \_ Oxytetracycline, Butalex, Multivitamin, Dexamethasone
- Farm 6 (Isiolo) \_ PenStrep, Antihistamine, multivitamin and, Tylosin
- The overall herd mortality rate for CBPP was estimated to be 30%
- CBPP causes high economic losses to farmers through the purchase of drugs and loss of animals
- Self-treatment by farmers is common, at times the vets may inject the first dose and leave drugs with the farmers to continue with subsequent injections
- · One ranch in Laikipia sourced Tulathromycin to successfully treat CBPP

Drugs used by farmers for

According WOAH PVS, use of antibiotics is **OUT OF VETERINARY** CONTROL in a large number of African countries!!!!

Source: Emile Singano, TVLA-Tanzania