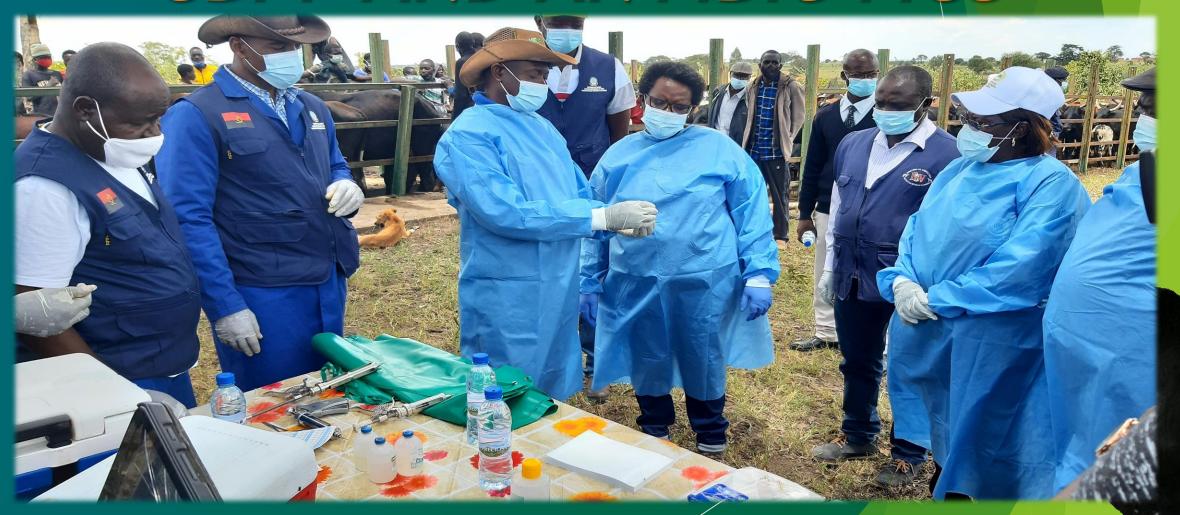

## VETERINARY TELEMEDICINE: CBPP AND ANTIBIOTICS

## ANTIBIOTICS AND CBPP: TANZANIA STUDY

## ANTIBIOTICS AND CBPP: KENYA STUDY

#### Kenya outbreak investigation: CBPP treatment

#### **Antibiotics** used

- Farm 1 (Kajiado) \_ PenStrep, Oxytetracycline (10%, 20%, & 30%), Dexamethasone \_ Tylosin administered by the CDVS which stopped the deaths
- Farm 2 (Kajiado) \_ Betamox, Oxytetracycline 10% and later 30%
- Farm 3 (Kajiado) \_ PenStrep, Oxytetracycline, Diaminazene Diaceturate, Metaphos (phosphorus and Vit B12 supplement), and Butaphos Dewormers
- Farm 4 (Marsabit) \_ Oxytetracycline 10%, 5%
- Farm 5 (Laikipia) \_ Oxytetracycline, Butalex, Multivitamin, Dexamethasone
- Farm 6 (Isiolo) \_ PenStrep, Antihistamine, multivitamin and, Tylosin
- The overall herd mortality rate for CBPP was estimated to be 30%
- CBPP causes high economic losses to farmers through the purchase of drugs and loss of animals
- Self-treatment by farmers is common, at times the vets may inject the first dose and leave drugs with the farmers to continue with subsequent injections
- · One ranch in Laikipia sourced Tulathromycin to successfully treat CBPP