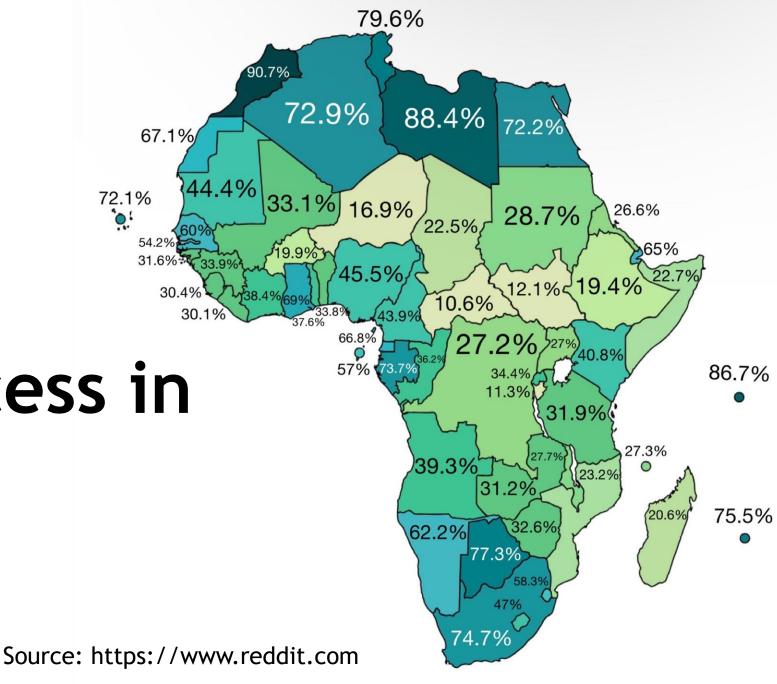

#### Telemedicine/Tele-assistance Secretariat

Internet connection

Internet access in Africa

March 2024