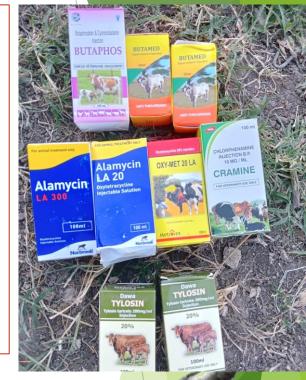

#### **Antibiotics** used

- Farm 1 (Kajiado) \_ PenStrep, Oxytetracycline (10%, 20%, & 30%), Dexamethasone \_ Tylosin administered by the CDVS which stopped the deaths
- Farm 2 (Kajiado) \_ Betamox, Oxytetracycline 10% and later 30%
- Farm 3 (Kajiado) \_ PenStrep, Oxytetracycline, Diaminazene Diaceturate, Metaphos (phosphorus and Vit B12 supplement), and Butaphos Dewormers
- Farm 4 (Marsabit) \_ Oxytetracycline 10%, 5%
- Farm 5 (Laikipia) \_ Oxytetracycline, Butalex, Multivitamin, Dexamethasone
- Farm 6 (Isiolo) \_ PenStrep, Antihistamine, multivitamin and, Tylosin
- The overall herd mortality rate for CBPP was estimated to be 30%
- CBPP causes high economic losses to farmers through the purchase of drugs and loss of animals
- Self-treatment by farmers is common, at times the vets may inject the first dose and leave drugs with the farmers to continue with subsequent injections
- · One ranch in Laikipia sourced Tulathromycin to successfully treat CBPP

Drugs used by farmers for

According WOAH PVS, use of antibiotics is **OUT OF VETERINARY** CONTROL in a large number of African countries!!!!

Source: Emile Singano, TVLA-Tanzania