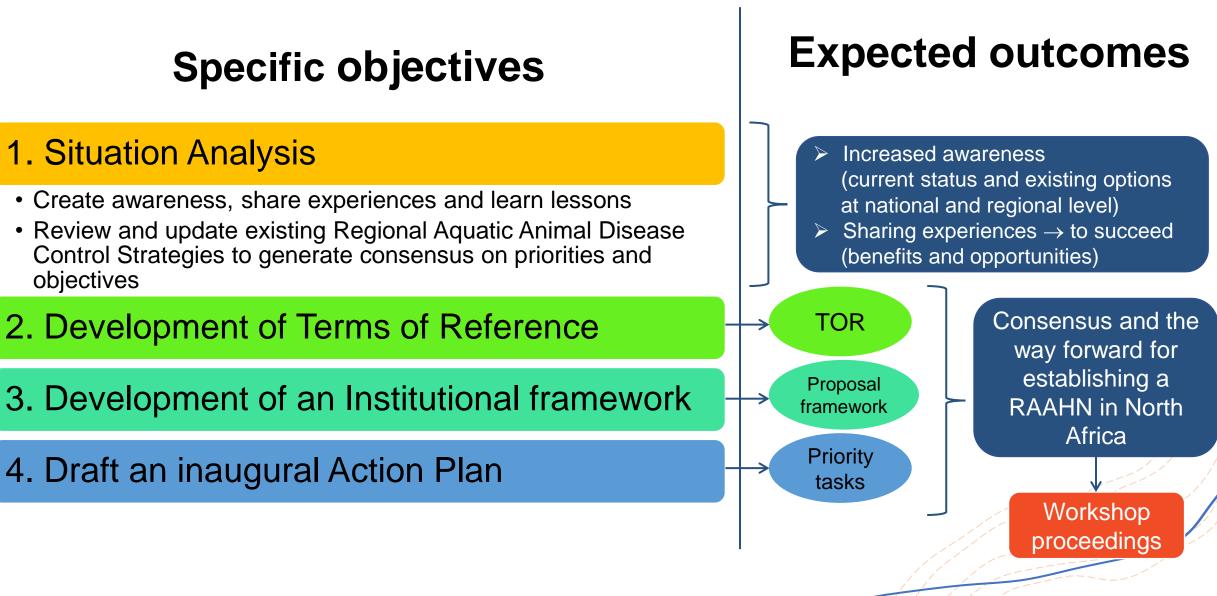

Situation Analysis Terms of Reference OUTCOMES Action Plan

11

SWOT analysis of the status quo in the regions What has been done well ? Where do you see gaps ? 3 groups - no rotation (30min) + Report back (15 min)

#### Group 1

- Implementation of WOAH Standards and Disease reporting
- Laboratory capacity and diagnostics

#### Group 2

- Public-Private Partnerships
- Surveillance for emerging diseases; Preparedness and response for emerging diseases

## Group 3

- Information sharing and networking
- Biosecurity

## Situation Analysis – Challenges/Opportunities/Networking and SWOT