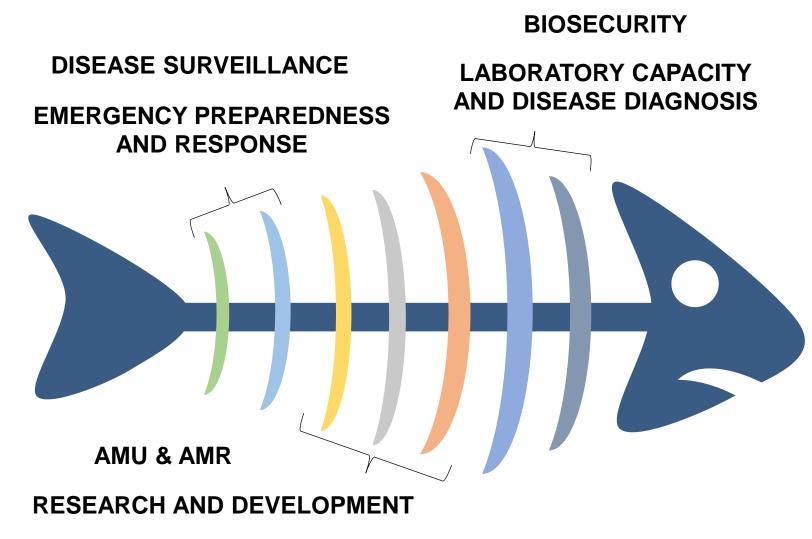

3 groups - no rotation (1 h) + report back (30 min)

7 priority topics

## This kind of table was developed for each priority topic

|                                                            | Disease surveillance                                                                                                                                                      |                             |                             |                          |
|------------------------------------------------------------|---------------------------------------------------------------------------------------------------------------------------------------------------------------------------|-----------------------------|-----------------------------|--------------------------|
| Sub-topic                                                  | Activity                                                                                                                                                                  | Priority                    | Timeframe                   | Funds                    |
| Harmonisation of<br>surveillance and<br>control strategies | To make an inventory of each country's surveillance strategies/<br>legislation                                                                                            | High 🗌<br>Medium 🗌<br>Low 🗌 | Short term □<br>Long term □ | National 🗆<br>External 🗆 |
|                                                            | To assess existing surveillance strategies in each member country                                                                                                         | High 🗆<br>Medium 🗆<br>Low 🗆 | Short term 🗆<br>Long term 🗆 | National 🗆<br>External 🗆 |
|                                                            | To compare the surveillance strategies (according to the objectives)<br>and to identify differences/similarities as well gaps and areas of<br>improvements/best practices | High □<br>Medium □<br>Low □ | Short term □<br>Long term □ | National 🗆<br>External 🗆 |
|                                                            | To develop a harmonised disease surveillance strategy for the RAAHN-NA, defining and clarifying its purpose and objectives                                                | High □<br>Medium □<br>Low □ | Short term □<br>Long term □ | National 🗆<br>External 🗆 |
|                                                            |                                                                                                                                                                           | սերե 🗆                      |                             |                          |