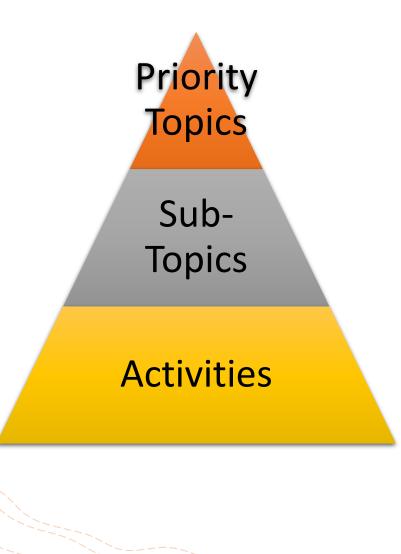

3 groups - no rotation (1 h) + report back (30 min)

7 priority topics

## This kind of table was developed for each priority topic

|                                                            | Disease surveillance                                                                                                                                                      |                             |                             |                          |
|------------------------------------------------------------|---------------------------------------------------------------------------------------------------------------------------------------------------------------------------|-----------------------------|-----------------------------|--------------------------|
| Sub-topic                                                  | Activity                                                                                                                                                                  | Priority                    | Timeframe                   | Funds                    |
| Harmonisation of<br>surveillance and<br>control strategies | To make an inventory of each country's surveillance strategies/<br>legislation                                                                                            | High 🗌<br>Medium 🗌<br>Low 🗌 | Short term □<br>Long term □ | National 🗆<br>External 🗆 |
|                                                            | To assess existing surveillance strategies in each member country                                                                                                         | High 🗆<br>Medium 🗆<br>Low 🗆 | Short term 🗆<br>Long term 🗆 | National 🗆<br>External 🗆 |
|                                                            | To compare the surveillance strategies (according to the objectives)<br>and to identify differences/similarities as well gaps and areas of<br>improvements/best practices | High □<br>Medium □<br>Low □ | Short term □<br>Long term □ | National 🗆<br>External 🗆 |
|                                                            | To develop a harmonised disease surveillance strategy for the RAAHN-NA, defining and clarifying its purpose and objectives                                                | High □<br>Medium □<br>Low □ | Short term □<br>Long term □ | National 🗆<br>External 🗆 |
|                                                            |                                                                                                                                                                           | սերե 🗆                      |                             |                          |