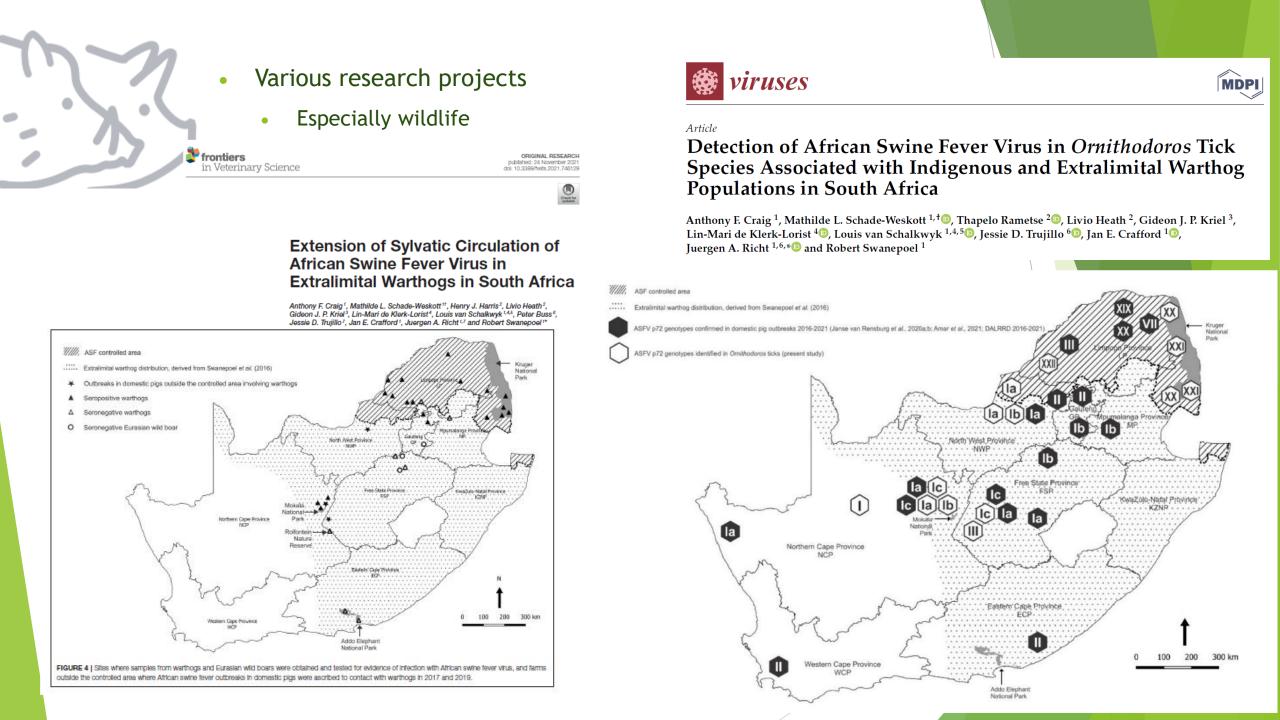

#### Positives from Apr 2019 – June 2023

Food and Agriculture Organization of the United Nations

World Organisation for Animal Health Founded as OIE