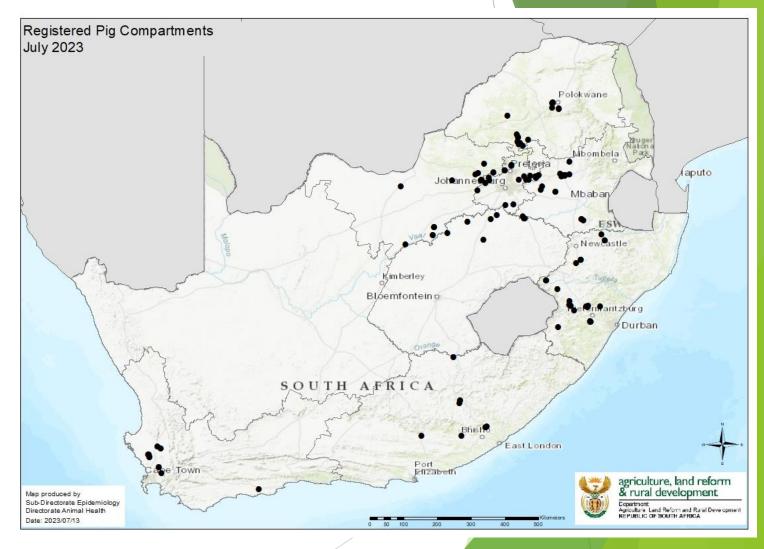

#### Introduction

- Mostly passive surveillance
  - Nature of the disease
- Active surveillance in compartments
  - Visited by vet every month
  - Serology every 6 months
- Previous national pig surveys
  - ASF serology
  - 2009
  - 2013