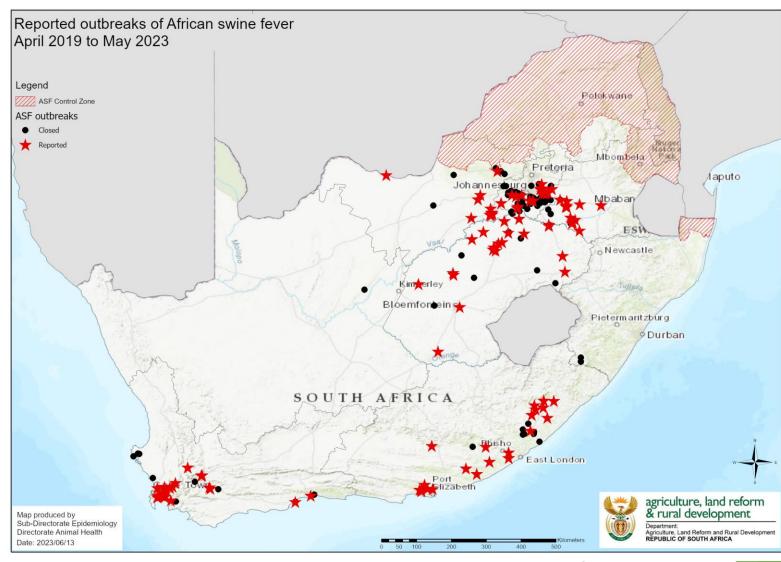

#### Positives from Apr 2019 – June 2023

Food and Agriculture Organization of the United Nations

World Organisation for Animal Health Founded as OIE