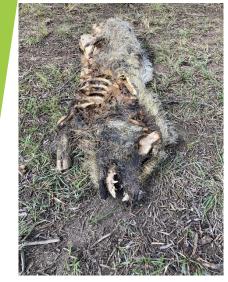

#### TAKING SAMPLES FOR ASF

Maintain strict biosecurity when visiting farms

In an outbreak situation need samples for PCR:

 organ/lymph node samples (fresh but kept cool or frozen)

Serology only of limited use to determine exposure following an outbreak (most pigs die before seroconversion)