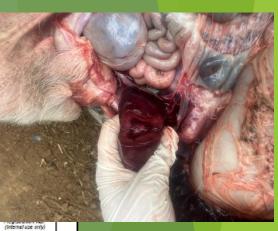

#### TAKING SAMPLES FOR ASF

Maintain strict biosecurity when visiting farms

In an outbreak situation need samples for PCR:

 organ/lymph node samples (fresh but kept cool or frozen)

Serology only of limited use to determine exposure following an outbreak (most pigs die before seroconversion)