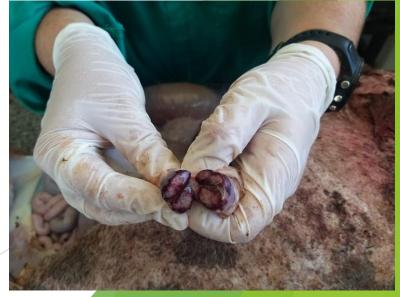

#### TAKING SAMPLES FOR ASF

Maintain strict biosecurity when visiting farms

In an outbreak situation need samples for PCR:

 organ/lymph node samples (fresh but kept cool or frozen)

Serology only of limited use to determine exposure following an outbreak (most pigs die before seroconversion)