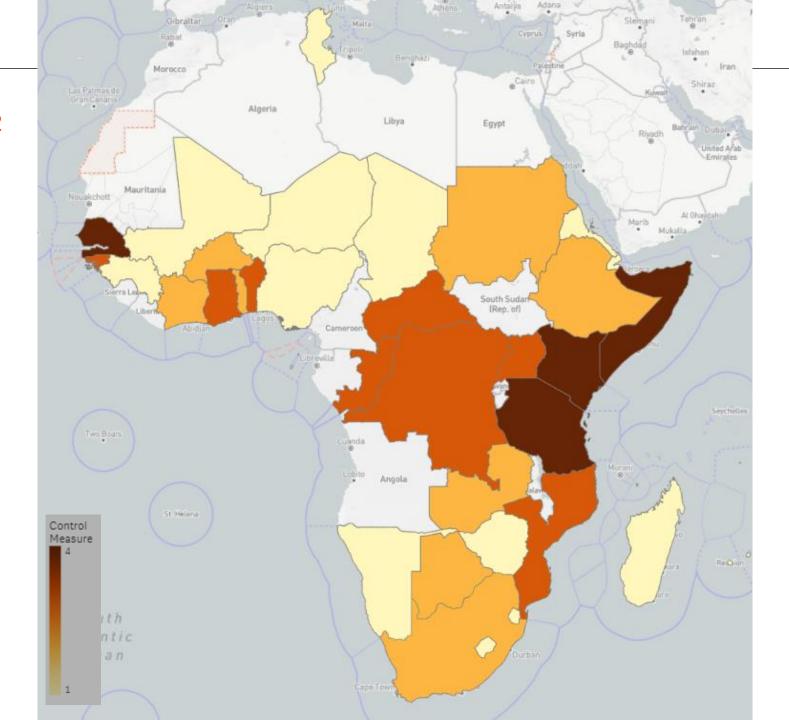

#### WOAH Members' official CBPP status map

## 24 Members Officially free1 Member with free zone

Members and zone recognised as free from CBPP Countries and zone without an official status for CBPP