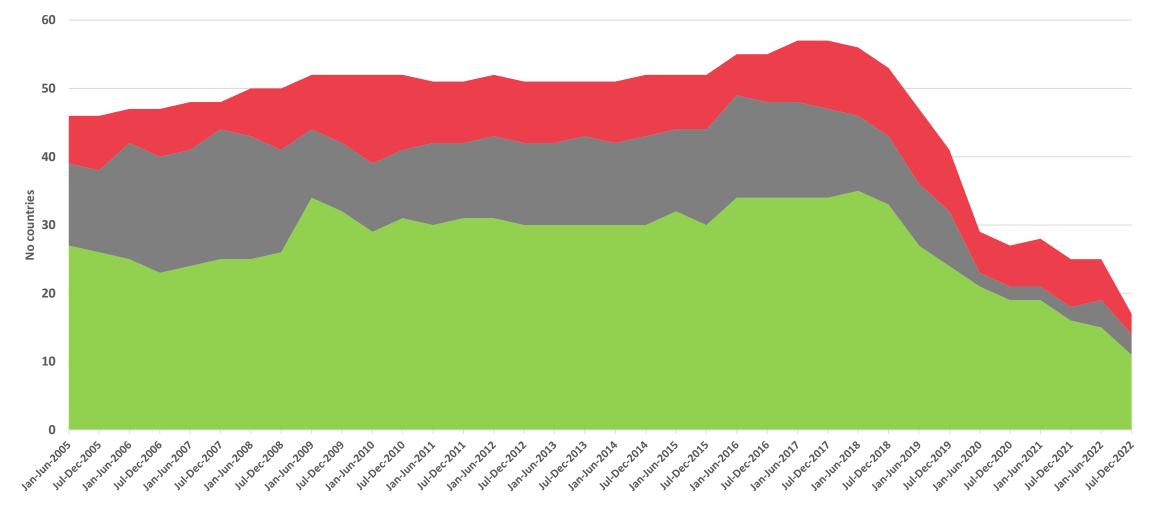

#### • Trends in number of countries in Africa having submitted six-monthly reports