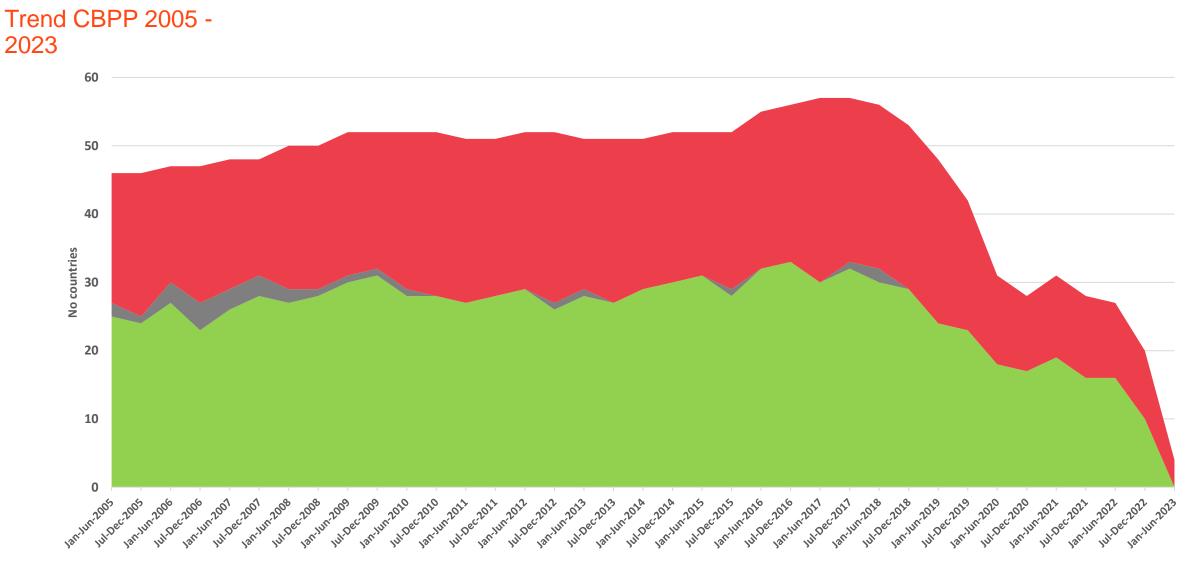

#### • Trends in number of countries in Africa having submitted six-monthly reports