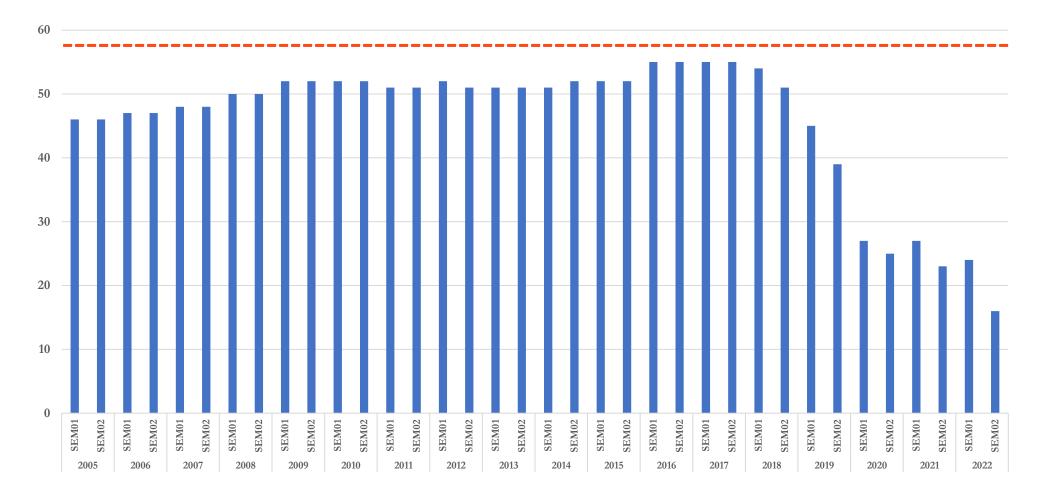

#### • Trends in number of countries in Africa having submitted six-monthly reports