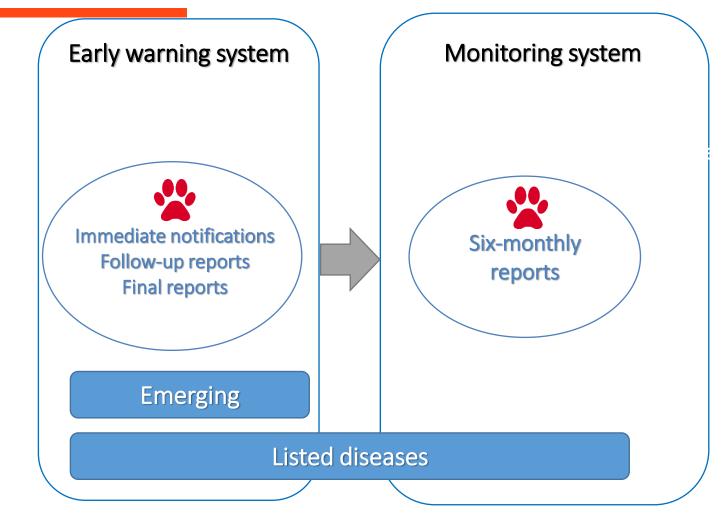

## Reporting through early warning system

#### • CBPP

- 24 events since 2005
- 10 countries (all from Africa region)
  - Central African (Rep.)
  - Congo (Rep. of the)
  - Gabon
  - Gambia
  - Guinea
  - Mauritania
  - Namibia
  - Niger
  - Senegal
  - Zambia
- 7 events 2021 2022
- 2 countries
  - Namibia
  - Zambia

#### • CCPP

- 2 events since 2005
- 2 countries (from Asia and Africa)
  - Mauritius
  - Tajikistan
- No events 2021–2022

## Reporting through early warning system

■ CCPP ■ CBPP

**CCPP = 5 outbreaks** 

#### **CBPP = 57 outbreaks**

## Reporting through monitoring system

#### • Trends in number of countries in Africa having submitted six-monthly reports