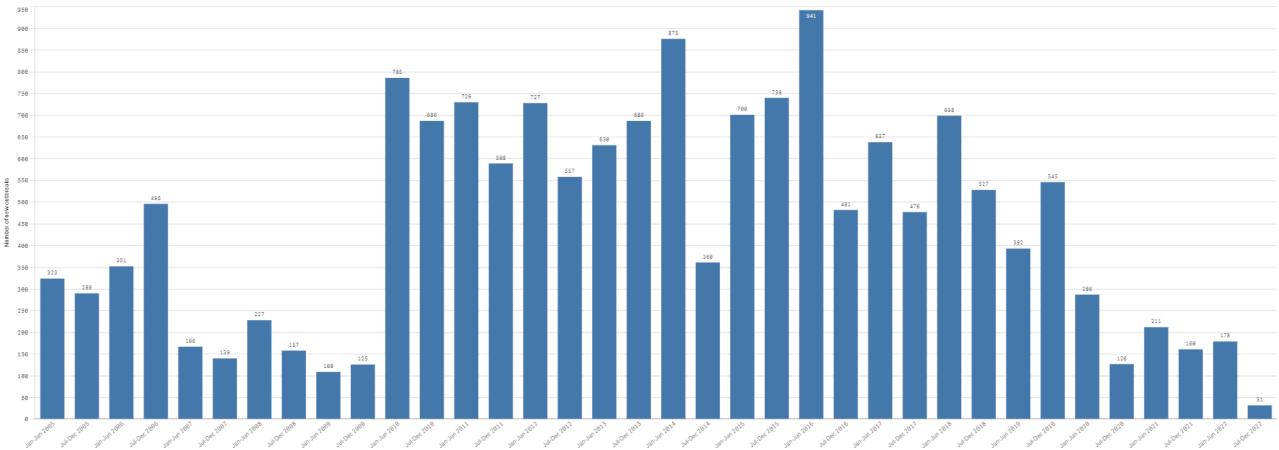

ent from a disease. A Member wishing to publish its self-declaration for disease-freedom, should provide the relevant documented evidence of compliance with the provisions of the relevant chapters of the Codes.



#### CBPP 2005 - 2023





No report available or no outbreaks were reported in the area for a disease present in the country No information provided in report for selected disease(s)

Absent in the country

Suspected

Present

#### CBPP 2021 - 2023







#### CCPP 2005 - 2023





#### CCPP 2021 - 2023





#### **10 countries**



Absent No information Present

Trend CCPP 2005 - 2023



Absent No information Present

## Quantitative data reported CBPP and CCPP (2005 – 2023)

## OBs CBPP 2005 - 2023

Number of new outbreaks



#### OBs CCPP 2005 -2023

Number of new outbreaks





#### CBPP 2019 - 2022

- General surveillance
- Monitoring
- Screening
- Targeted surveillance





#### CCPP 2019 - 2022

- General surveillance
- Monitoring
- Screening
- Targeted
  surveillance





- Few countries reporting information on CBPP and CCPP through early warning system
- Disease mainly reported through monitoring system
- Importance of regularly submit information through six-monthly reports
- Stable situation for both the diseases in term of disease occurrence
- More variability on quantitative data reported
- Lack of surveillance declared from several countries in particular for CCPP

# Thank you

12, rue de Prony, 75017 Paris, France T. +33 (0)1 44 15 19 49 F. +33 (0)1 42 67 09 87

woah@woah.int www.woah.org <u>Facebook</u> <u>Twitter</u> <u>Instagram</u> <u>LinkedIn