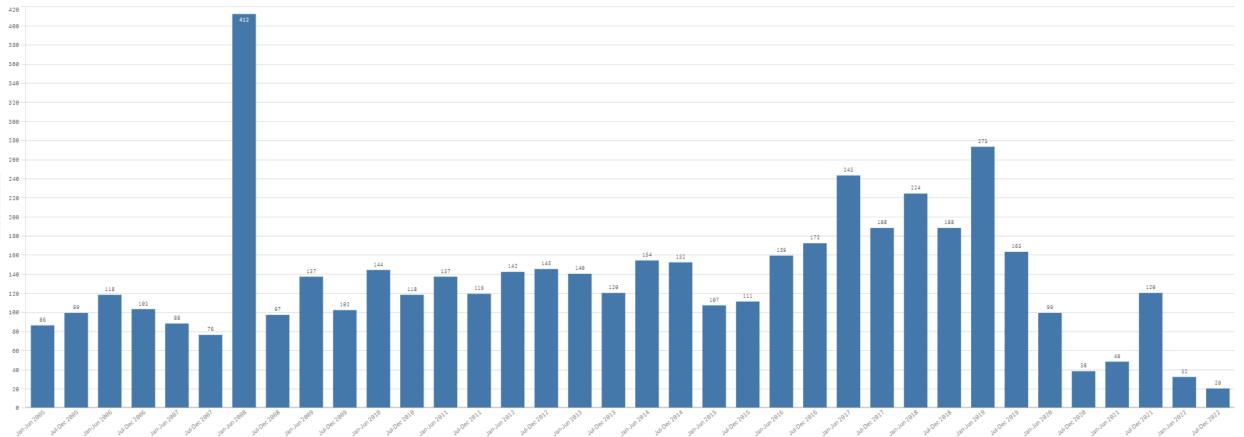

eclare the freedom of their country, zone or compartment from a disease. A Member wishing to publish its self-declaration for disease-freedom, should provide the relevant documented evidence of compliance with the provisions of the relevant chapters of the Codes.



#### CBPP 2005 - 2023





No report available or no outbreaks were reported in the area for a disease present in the country No information provided in report for selected disease(s)

Absent in the country

Suspected

Present

#### CBPP 2021 - 2023







#### CCPP 2005 - 2023





#### CCPP 2021 - 2023





#### **10 countries**



Absent No information Present

Trend CCPP 2005 - 2023



Absent No information Present

## Quantitative data reported CBPP and CCPP (2005 – 2023)

## OBs CBPP 2005 - 2023

Number of new outbreaks



#### OBs CCPP 2005 -2023

Number of new outbreaks





#### CBPP 2019 - 2022

- General surveillance
- Monitoring
- Screening
- Targeted surveillance





#### CCPP 2019 - 2022

- General surveillance
- Monitoring
- Screening
- Targeted
  surveillance





- Few countries reporting information on CBPP and CCPP through early warning system
- Disease mainly reported through monitoring system
- Importance of regularly submit information through six-monthly reports
- Stable situation for both the diseases in term of disease occurrence
- More variability on quantitative data reported
- Lack of surveillance declared from several countries in particular for CCPP

# Thank you

12, rue de Prony, 75017 Paris, France T. +33 (0)1 44 15 19 49 F. +33 (0)1 42 67 09 87

woah@woah.int www.woah.org <u>Fac