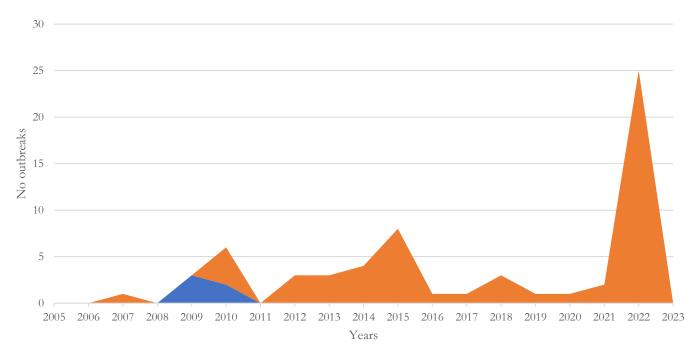

### **CCPP** free country

• A country may be considered free from CCPP when it has been shown that CCPP is not present and that one year has elapsed after the

slaughter of the last affected animal for countries in which a stamping-out policy is practised.



## Reporting through early warning system

#### • CBPP

- 24 events since 2005
- 10 countries (all from Africa region)
  - Central African (Rep.)
  - Congo (Rep. of the)
  - Gabon
  - Gambia
  - Guinea
  - Mauritania
  - Namibia
  - Niger
  - Senegal
  - Zambia
- 7 events 2021 2022
- 2 countries
  - Namibia
  - Zambia





## Reporting through early warning system

#### • CCPP

- 2 events since 2005
- 2 countries (from Asia and Africa)
  - Mauritius
  - Tajikistan
- No events 2021–2022





## Reporting through early warning system



■ CCPP ■ CBPP

**CCPP = 5 outbreaks** 

#### **CBPP = 57 outbreaks**



## Reporting through monitoring system

#### • Trends in number of countries in Africa having submitted six-monthly reports





# Global and regional disease status (2005 – 2023)



## Official disease status CBPP



#### WOAH Members' official CBPP status map

## 24 Members Officially free1 Member with free zone

Members and zone recognised as free from CBPP Countries and zone without an official status for CBPP



## Self – declaration CCPP

### No self declaration of freedom

| sease name               | Member                   | Self-declared freedom from                              | Category    | From       | То