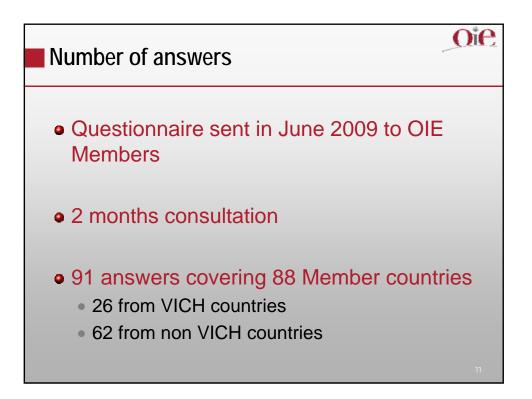

| OIE part - Legislation in Place                                                                                             |          |        |  |  |  |
|-----------------------------------------------------------------------------------------------------------------------------|----------|--------|--|--|--|
| <ul> <li>20 of the 25 countries has some legislation in place</li> <li>5 of the 25 countries have no legislation</li> </ul> |          |        |  |  |  |
|                                                                                                                             |          |        |  |  |  |
| in place                                                                                                                    | Yes      | No     |  |  |  |
|