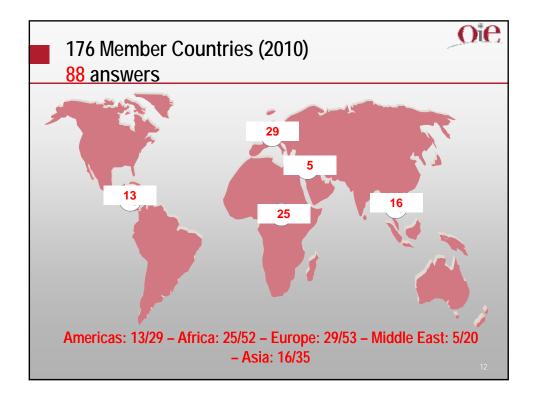

| OIE part - Legislation in Place                                                                                             |          |        |  |  |  |
|-----------------------------------------------------------------------------------------------------------------------------|----------|--------|--|--|--|
| <ul> <li>20 of the 25 countries has some legislation in place</li> <li>5 of the 25 countries have no legislation</li> </ul> |          |        |  |  |  |
|                                                                                                                             |          |        |  |  |  |
| in place                                                                                                                    | Yes      | No     |  |  |  |
| D