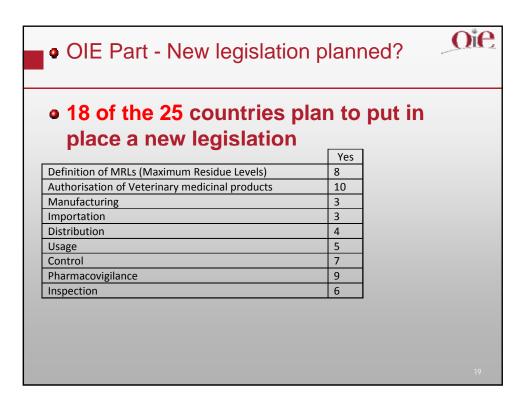

| OIE part - Legislation in Place                                                                                             |          |        |  |  |  |
|-----------------------------------------------------------------------------------------------------------------------------|----------|--------|--|--|--|
| <ul> <li>20 of the 25 countries has some legislation in place</li> <li>5 of the 25 countries have no legislation</li> </ul> |          |        |  |  |  |
|                                                                                                                             |          |        |  |  |  |
| in place                                                                                                                    | Yes      | No     |  |  |  |
| Definition of MRLs (Maximum Residue Levels)                                                                                 | 3        | 17     |  |  |  |
| Authorisation of Veterinary medicinal products                                                                              | 17       | 3      |  |  |  |
| Manufacturing                                                                                                               | 14       | 6      |  |  |  |
|                                                                                                                             | 20       | 0      |  |  |  |
| Importation                                                                                                                 |          |        |  |  |  |
| Importation<br>Distribution                                                                                                 | 18       | 2      |  |  |  |
|                                                                                                                             | 18<br>17 | 2<br>3 |  |  |  |
| Distribution                                                                                                                |          | -      |  |  |  |
| Distribution<br>Usage                                                                                                       | 17       | 3      |  |  |  |