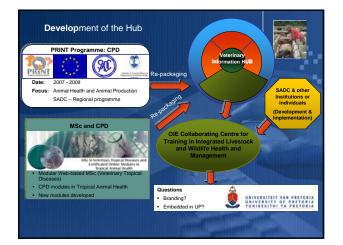

Quality livelihoods • Optimal animal health and production • Rural development
Ecosystem health • Biodiversity • Food security • Sustainability

| OIE Collaborating Centre for Training in<br>Integrated Livestock and Wildlife Health and Management<br>CPD Programmes / Packages: |                                                        |  |
|-----------------------------------------------------------------------------------------------------------------------------------|--------------------------------------------------------|--|
| Livestock health, management and production                                                                                       | Wildlife health, management and production             |  |
| Emerging and re-emerging<br>diseases