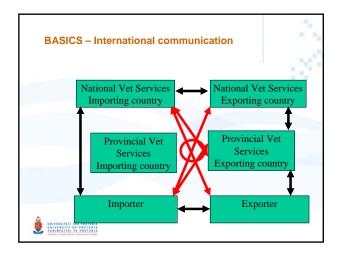

## Headh statistical Commissione excident accesses Le audeniques dible velocitation, declars hall have need and understood Regulation (RF) his 133-01-03 dated 26/0003 and serily had be pane topoles described above were received from the trained and block organizing from the territories the from initialized diseases, including the pane topoles described above were received from the trained and block organizing from the territories the from initialized diseases, including the pane topoles described above were received from the territories the from initialized diseases, including the plane topoles does not appear on the product of 134-0134 on 436 of 00 y obcomesours and the plane interview of power received from the territories. Businespectrowers and converse more been p