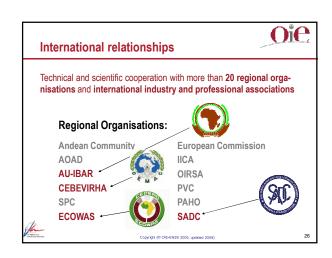

## The OIE International Committee • the highest authority of the OIE • comprises all the OIE Delegates • meets at least once a year • principle of 'one country, one vote' • elects the members of the OIE governing bodies • elects the members of the Specialist Commissions • elects the Director General for a 5-year term







## Their role is to use current scientific information to: study epidemiologic issues especially the prevention and control of animal diseases develop and revise OIE's international standards address scientific and technical issues raised by Member Countries



















































































## New developments & challenges : local



- Access to international markets
- Novel trade facilitating issues: zoning, compartmentalisation, containment, commoditybased trade
- Role of wildlife and its influence on disease status
   in domestic animal species

Historical freedom of diseases challenged Quality of veterinary drugs & biologicals

## New developments & challenges : local Bovine Spongiform Encephalopathy 'mad cow' Foot-and-Mouth Disease vaccination wildlife commodity-based strategies African Swine Fever Veterinary workforce (quantity and quality)