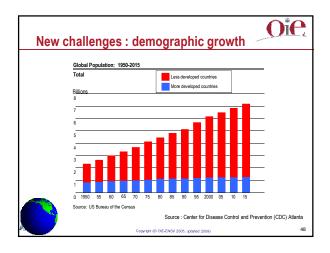

## The OIE International Committee • the highest authority of the OIE • comprises all the OIE Delegates • meets at least once a year • principle of 'one country, one vote' • elects the members of the OIE governing bodies • elects the members of the Specialist Commissions • elects the Director General for a 5-year term







## Their role is to use current scientific information to: study epidemiologic issues especially the prevention and control of animal diseases develop and revise OIE's international standards address scientific and technical issues raised by Member Countries



















































































## New developments & challenges : local



- Access to international markets
- Novel trade facilitating issues: zoning, compartmentalisation, containment, commoditybased trade
- Role of wildlife and its influence on disease status
   in domestic animal species

Historical freedom of diseases challenged Quality of veterinary drugs & biologicals

## New developments & challenges : local Bovine Spongiform Encephalopathy 'mad cow' Foot-and-Mouth Disease vaccination wildlife commodity-based strategies African Swine Fever Veterinary workforce (quantity and quality)