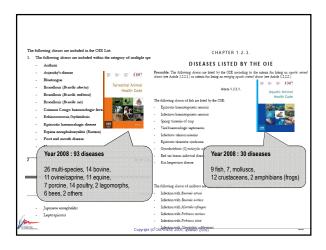

## The OIE International Committee • the highest authority of the OIE • comprises all the OIE Delegates • meets at least once a year • principle of 'one country, one vote' • elects the members of the OIE governing bodies • elects the members of the Specialist Commissions • elects the Director General for a 5-year term







## Their role is to use current scientific information to: study epidemiologic issues especially the prevention and control of animal diseases develop and revise OIE's international standards address scientific and technical issues raised by Member Countries



















































































## New developments & challenges : local



- Access to international markets
- Novel trade facilitating issues: zoning, compartmentalisation, containment, commoditybased trade
- Role of wildlife and its influence on disease status
   in domestic animal species

Historical freedom of diseases challenged Quality of veterinary drugs & biologicals

## New developments & challenges : local Bovine Spongiform Encephalopathy 'mad cow' Foot-and-Mouth Disease vaccination wildlife commodity-based strategies African Swine Fever Veterinary workforce (quantity and quality)