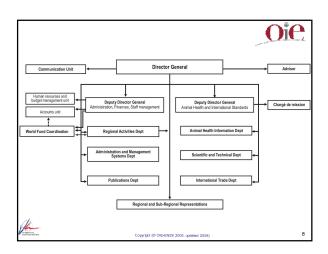

## The OIE International Committee • the highest authority of the OIE • comprises all the OIE Delegates • meets at least once a year • principle of 'one country, one vote' • elects the members of the OIE governing bodies • elects the members of the Specialist Commissions • elects the Director General for a 5-year term







## Their role is to use current scientific information to: study epidemiologic issues especially the prevention and control of animal diseases develop and revise OIE's international standards address scientific and technical issues raised by Member Countries



















































































## New developments & challenges : local



- Access to international markets
- Novel trade facilitating issues: zoning, compartm