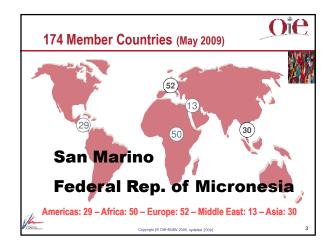

## The OIE International Committee • the highest authority of the OIE • comprises all the OIE Delegates • meets at least once a year • principle of 'one country, one vote' • elects the members of the OIE governing bodies • elects the members of the Specialist Commissions • elects the Director General for a 5-year term







## Their role is to use current scientific information to: study epidemiologic issues especially the prevention and control of animal diseases develop and revise OIE's international standards address scientific and technical issues raised by Member Countries



















































































## New developments & challenges : local



- Access to international markets
- Novel trade facilitating issues: zoning