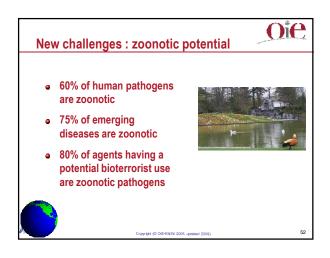

## The OIE International Committee • the highest authority of the OIE • comprises all the OIE Delegates • meets at least once a year • principle of 'one country, one vote' • elects the members of the OIE governing bodies • elects the members of the Specialist Commissions • elects the Director General for a 5-year term







## Their role is to use current scientific information to: study epidemiologic issues especially the prevention and control of animal diseases develop and revise OIE's international standards address scientific and technical issues raised by Member Countries



















































































## New developments & challenges : local



- Access to international markets
- Novel trade facilitating issues: zoning, compartmentalisation, containment, commoditybased trade
- Role of wildlife and its influence on disease status
   in domestic animal species

Historical freedom of diseases challenged Quality of veterinary drugs & biologicals

## New developments & challenges : local Bovine Spongiform Encephalopathy 'mad cow' Foot-and-Mouth Disease vaccination wildlife commodity-based strategies African Swine Fever Veterinary workforce (quantity and quality)