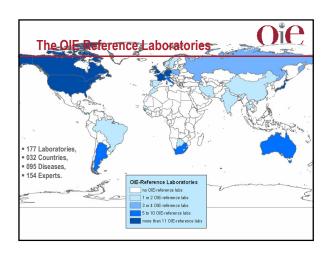

## The OIE International Committee • the highest authority of the OIE • comprises all the OIE Delegates • meets at least once a year • principle of 'one country, one vote' • elects the members of the OIE governing bodies • elects the members of the Specialist Commissions • elects the Director General for a 5-year term







## Their role is to use current scientific information to: study epidemiologic issues especially the prevention and control of animal diseases develop and revise OIE's international standards address scientific and technical issues raised by Member Countries



















































































## New developments & challenges : local



- Access to international markets
- Novel trade facilitating issues: zoning, compartmentalisation, containment, commoditybased trade
- Role of wildlife and its influence on disease status
   in domestic animal species

Historical freedom of diseases challenged Quality of veterinary drugs & biologicals

## New developments & challenges : local Bovine Spongiform Encephalopathy 'mad cow' Foot-and-Mouth Disease vaccination wildlife commodity-based strategies African Swine Fever Veterinary workforce (quantity and quality)