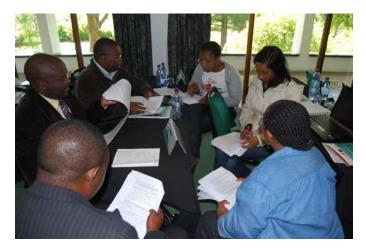

aspect to fish health.

Meeting with the Vice Chancellor of Rhodes University: An evening event was organised were the Vice Chancellor of Rhodes University, Dr Saleem Badat welcomed the participants to the campus and indicated the commitment of the university to develop fish health in Africa. Dr Molomo, on behalf of the OIE responded by thanking the VC and indicated that the OIE would be looking forward to an ongoing engagement with Rhodes.

**General feedback from the participants and the OIE:** The general feedback from the participants, was that they appreciated the course and felt that it was relevant to the needs of Africa and were looking forward to further courses. The participants were also happy with the logistics of the course (accommodation, catering, transport and the venue).



A discussion between the participants

#### Recommendations

The course was successful, however, there can always be improvements. For the future, it is proposed that:

- For each country, two participants are invited. One participant would be decided by the country. The other participant would be decided by the OIE office and Rhodes University. The reason is that when countries send delegates to these courses, there is little consistency as who comes (as this is decided by the country and out of OIE influence). When OIE and Rhodes decide who can come on the course, the appropriate person can be invited.
- In future, there needs to be more time spent in the laboratory. The practical session engages the course participants in a much stronger way than lectures. Maybe even up to 30 – 40% of