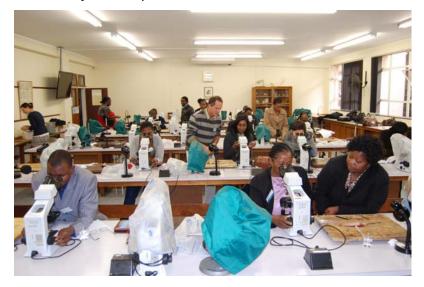

The participants enjoyed the practical session, where live fish were presented to them for dissection and to perform basic screening for external / internal parasites. Working with fresh specimens of fish in a lab was an enjoyable experience and provided a practical aspect to fish health.