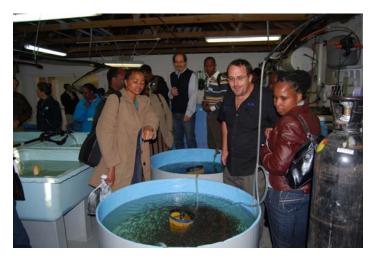

, accommodation, venue and course management was undertaken by Rhodes University.

There were a number of areas, where both Rhodes and the OIE shared responsibility, such as developing the course schedule (see appendix I).

A month prior to the course, a representative from the OIE visited Rhodes University to meet with the Rhodes team to assess progress. The venue of the course and accommodation were inspected and found to be suitable. The operational plans, such as airport transfers, catering, office management were presented and found to be adequate and in a suitable state of readiness.

There was also daily communication (through email) between the Rhodes team and the OIE office prior to the course to ensure that the planning for the course was on track and ready to host the meeting.



Delegates visiting the fish farm at Rhodes Univeristy

#### The course

**Course participants:** In total 33 participants from 13 countries attend the course. There were also representatives from the OIE office in Gaborone, the South African National Department of Agriculture and Rhodes University. This broad representation was useful in that it provided a wide view on experiences and country specific issues. The participants were able to respond to the course material and there seemed to be general consensus that the material was relevant to their needs. See Appendix II for a full list of the course participants

**Course presenters:** From Rhodes University, the main presenters were Dr David Huchzermeyer and Dr Horst Kaiser. From the OIE, Dr Gillian Mylrea and Dr Larry Hammell were the