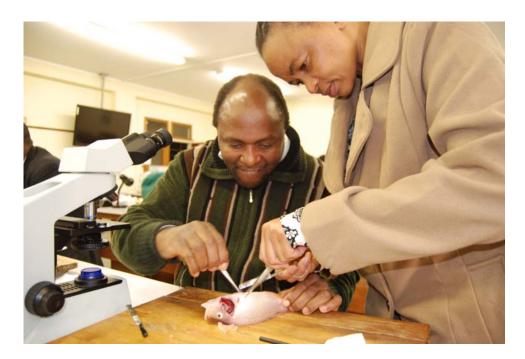

The participants enjoyed the practical session, where live fish were presented to them for dissection and to perform basic screening for external / internal parasites. Working with fresh specimens of fish in a lab was an enjoyable experience and provided a practical aspect to fish health.