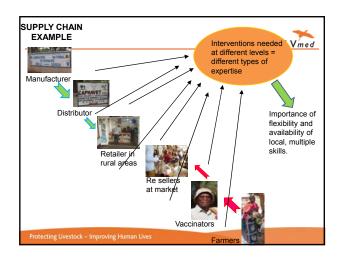

|
|                             | 25  | Bordeaux Tryps penside      | Trypanosomosis   |             |     |             |              |                   |
|                             | 26  | KZN Univ. Tryps penside     | Trypanosomosis   |             |     |             |              |                   |
|                             | 27  | CCPP antigen ELISA          | CCPP             |             |     |             |              |                   |
|                             |     | 27 products (24 active)     | 13 diseases      |             |     |             |              |                   |
| - 4 -45 -54                 |     | ormed prior to GALVmed inte |                  |             |     | Complete    | ed Ongoi     | ng No-go          |