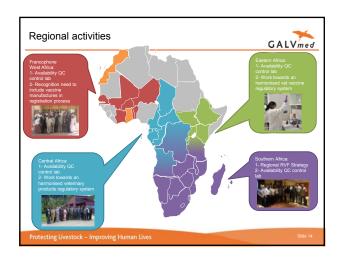

| Produ                       | Cls | Portfolio                   |                  |             |     |             |              |                   |
|-----------------------------|-----|-----------------------------|------------------|-------------|-----|-------------|--------------|-------------------|
| Type                        |     | Products                    | Diseases         | Progress    |     |             |              |                   |
|                             |     |                             |                  | Exploratory | PoC | Development | Registration | Commercialisation |
| Vaccines (13)               | 1   | RVF Clone 13                | RVF              | =           | =   | -           |              |                   |
|                             | 2   | Combination RVF-LD          | RVF, LSD, SP, GP |             |     |             |              |                   |
|                             | 3   | Recombinant RVF-LSD         | RVF, LSD, SP, GP | -           |     |             |              |                   |
|                             | 4   | ECF ITM                     | ECF              | -           |     | -           |              |                   |
|                             | 5   | TSOL18                      | PC               | =           | -   |             |              |                   |
|                             | 6   | ASF virus                   | ASF              | =           |     |             |              |                   |
|                             | 7   | ND I-2                      | ND               | -           | -   |             |              |                   |
|                             | 8   | ND D58 pellet               | ND               | -           |     |             |              |                   |
|                             | 9   | ND thermostable tablets     | ND               | =           |     |             |              |                   |
|                             | 10  | ND thermostable LaSota      | ND               |             |     |             |              |                   |
|                             | 11  | Fowlpox thermostable        | Fowlpox          | -           |     |             |              |                   |
|                             | 12  | Thermostable PPR            | PPR              | -           | -   |             |              |                   |
|                             | 13  | Combination PPR - SGP       | PPR, SP, GP      |             |     |             |              |                   |
|                             | 14  | CBPP Ben -1                 | CBPP             | -           |     |             |              |                   |
|                             | 15  | CCPP                        | CCPP             | -           | -   |             |              |                   |
|                             | 16  | Irradiated Trypanosoma      | Trypanosomosis   | Stopped     |     |             |              |                   |
|                             | 17  | Tryps antidisease vaccine   | Trypanosomosis   |             |     |             |              |                   |
| Pharmaceu<br>-ticals<br>(6) | 18  | Oxfendazole                 | PC               | =           | =   |             |              |                   |
|                             | 19  | CBPP antimicrobials         | CBPP             |             |     |             |              |                   |
|                             | 20  | Anacor pharmaceuticals      | Trypanosomosis   |             |     |             |              |                   |
|                             | 21  | Dundee pharmaceuticals      | Trypanosomosis   |             |     |             |              |                   |
|                             | 22  | STPHI pharmaceuticals       | Trypanosomosis   |             |     |             |              |                   |
| Diagnosis (2)               | 23  | RVF penside                 | RVF              | =           |     |             |              |                   |
|                             | 24  | Dundee Tryps penside        | Trypanosomosis   |             |     |             |              |                   |
|                             | 25  | Bordeaux Tryps penside      | Trypanosomosis   |             |     |             |              |                   |
|                             | 26  | KZN Univ. Tryps penside     | Trypanosomosis   |             |     |             |              |                   |
|                             | 27  | CCPP antigen ELISA          | CCPP             |             |     |             |              |                   |
|                             |     | 27 products (24 active)     | 13 diseases      |             |     |             |              |                   |
| - 4 -45 -54                 |     | ormed prior to GALVmed inte |                  |             |     | Complete    | ed Ongoi     | ng No-go          |