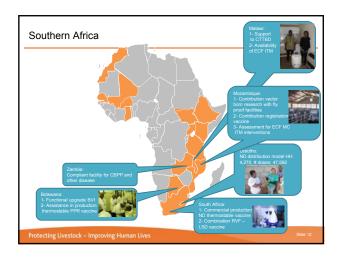

| Produ                       | Cls | Portfolio                   |                  |             |     |             |              |                   |
|-----------------------------|-----|-----------------------------|------------------|-------------|-----|-------------|--------------|-------------------|
| Type                        |     | Products                    | Diseases         | Progress    |     |             |              |                   |
|                             |     |                             |                  | Exploratory | PoC | Development | Registration | Commercialisation |
| Vaccines (13)               | 1   | RVF Clone 13                | RVF              | =           | =   | -           |              |                   |
|                             | 2   | Combination RVF-LD          | RVF, LSD, SP, GP |             |     |             |              |                   |
|                             | 3   | Recombinant RVF-LSD         | RVF, LSD, SP, GP | -           |     |             |              |                   |
|                             | 4   | ECF ITM                     | ECF              | -           |     | -           |              |                   |
|                             | 5   | TSOL18                      | PC               | =           | -   |             |              |                   |
|                             | 6   | ASF virus                   | ASF              | =           |     |             |              |                   |
|                             | 7   | ND I-2                      | ND               | -           | -   |             |              |                   |
|                             | 8   | ND D58 pellet               | ND               | -           |     |             |              |                   |
|                             | 9   | ND thermostable tablets     | ND               | =           |     |             |              |                   |
|                             | 10  | ND thermostable LaSota      | ND               |             |     |             |              |                   |
|                             | 11  | Fowlpox thermostable        | Fowlpox          | -           |     |             |              |                   |
|                             | 12  | Thermostable PPR            | PPR              | -           | -   |             |              |                   |
|                             | 13  | Combination PPR - SGP       | PPR, SP, GP      |             |     |             |              |                   |
|                             | 14  | CBPP Ben -1                 | CBPP             | -           |     |             |              |                   |
|                             | 15  | CCPP                        | CCPP             | -           | -   |             |              |                   |
|                             | 16  | Irradiated Trypanosoma      | Trypanosomosis   | Stopped     |     |             |              |                   |
|                             | 17  | Tryps antidisease vaccine   | Trypanosomosis   |             |     |             |              |                   |
| Pharmaceu<br>-ticals<br>(6) | 18  | Oxfendazole                 | PC               | =           | =   |             |              |                   |
|                             | 19  | CBPP antimicrobials         | CBPP             |             |     |             |              |                   |
|                             | 20  | Anacor pharmaceuticals      | Trypanosomosis   |             |     |             |              |                   |
|                             | 21  | Dundee pharmaceuticals      | Trypanosomosis   |             |     |             |              |                   |
|                             | 22  | STPHI pharmaceuticals       | Trypanosomosis   |             |     |             |              |                   |
| Diagnosis (2)               | 23  | RVF penside                 | RVF              | =           |     |             |              |                   |
|                             | 24  | Dundee Tryps penside        | Trypanosomosis   |             |     |             |              |                   |
|                             | 25  | Bordeaux Tryps penside      | Trypanosomosis   |             |     |             |              |                   |
|                             | 26  | KZN Univ. Tryps penside     | Trypanosomosis   |             |     |             |              |                   |
|                             | 27  | CCPP antigen ELISA          | CCPP             |             |     |             |              |                   |
|                             |     | 27 products (24 active)     | 13 diseases      |             |     |             |              |                   |
| - 4 -45 -54                 |     | ormed prior to GALVmed inte |                  |             |     | Complete    | ed Ongoi     | ng No-go          |