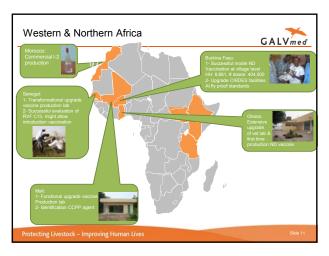

| Produ                       | Cls | Portfolio                   |                  |             |     |             |              |                   |
|-----------------------------|-----|-----------------------------|------------------|-------------|-----|-------------|--------------|-------------------|
| Type                        |     | Products                    | Diseases         | Progress    |     |             |              |                   |
|                             |     |                             |                  | Exploratory | PoC | Development | Registration | Commercialisation |
| Vaccines (13)               | 1   | RVF Clone 13                | RVF              | =           | =   | -           |              |                   |
|                             | 2   | Combination RVF-LD          | RVF, LSD, SP, GP |             |     |             |              |                   |
|                             | 3   | Recombinant RVF-LSD         | RVF, LSD, SP, GP | -           |     |             |              |                   |
|                             | 4   | ECF ITM                     | ECF              | -           |     | -           |              |                   |
|                             | 5   | TSOL18                      | PC               | =           | -   |             |              |                   |
|                             | 6   | ASF virus                   | ASF              | =           |     |             |              |                   |
|                             | 7   | ND I-2                      | ND               | -           | -   |             |              |                   |
|                             | 8   | ND D58 pellet               | ND               | -           |     |             |              |                   |
|                             | 9   | ND thermostable tablets     | ND               | =           |     |             |              |                   |
|                             | 10  | ND thermostable LaSota      | ND               |             |     |             |              |                   |
|                             | 11  | Fowlpox thermostable        | Fowlpox          | -           |     |             |              |                   |
|                             | 12  | Thermostable PPR            | PPR              | -           | -   |             |              |                   |
|                             | 13  | Combination PPR - SGP       | PPR, SP, GP      |             |     |             |              |                   |
|                             | 14  | CBPP Ben -1                 | CBPP             | -           |     |             |              |                   |
|                             | 15  | CCPP                        | CCPP             | -           | -   |             |              |                   |
|                             | 16  | Irradiated Trypanosoma      | Trypanosomosis   | Stopped     |     |             |              |                   |
|                             | 17  | Tryps antidisease vaccine   | Trypanosomosis   |             |     |             |              |                   |
| Pharmaceu<br>-ticals<br>(6) | 18  | Oxfendazole                 | PC               | =           | =   |             |              |                   |
|                             | 19  | CBPP antimicrobials         | CBPP             |             |     |             |              |                   |
|                             | 20  | Anacor pharmaceuticals      | Trypanosomosis   |             |     |             |              |                   |
|                             | 21  | Dundee pharmaceuticals      | Trypanosomosis   |             |     |             |              |                   |
|                             | 22  | STPHI pharmaceuticals       | Trypanosomosis   |             |     |             |              |                   |
| Diagnosis (2)               | 23  | RVF penside                 | RVF              | =           |     |             |              |                   |
|                             | 24  | Dundee Tryps penside        | Trypanosomosis   |             |     |             |              |                   |
|                             | 25  | Bordeaux Tryps penside      | Trypanosomosis   |             |     |             |              |                   |
|                             | 26  | KZN Univ. Tryps penside     | Trypanosomosis   |             |     |             |              |                   |
|                             | 27  | CCPP antigen ELISA          | CCPP             |             |     |             |              |                   |
|                             |     | 27 products (24 active)     | 13 diseases      |             |     |             |              |                   |
| - 4 -45 -54                 |     | ormed prior to GALVmed inte |                  |             |     | Complete    | ed Ongoi     | ng No-go          |