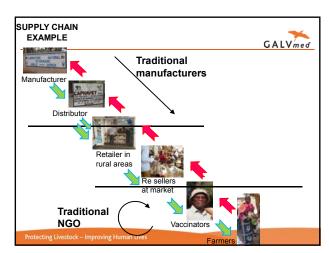

|
|                             | 25  | Bordeaux Tryps penside      | Trypanosomosis   |             |     |             |              |                   |
|                             | 26  | KZN Univ. Tryps penside     | Trypanosomosis   |             |     |             |              |                   |
|                             | 27  | CCPP antigen ELISA          | CCPP             |             |     |             |              |                   |
|                             |     | 27 products (24 active)     | 13 diseases      |             |     |             |              |                   |
| - 4 -45 -54                 |     | ormed prior to GALVmed inte |                  |             |     | Complete    | ed Ongoi     | ng No-go          |