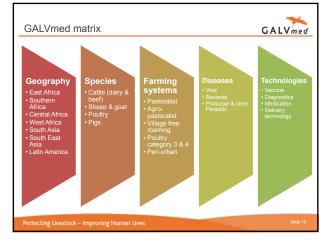

| Produ                       | Cls | Portfolio                   |                  |             |     |             |              |                   |
|-----------------------------|-----|-----------------------------|------------------|-------------|-----|-------------|--------------|-------------------|
| Type                        |     | Products                    | Diseases         | Progress    |     |             |              |                   |
|                             |     |                             |                  | Exploratory | PoC | Development | Registration | Commercialisation |
| Vaccines (13)               | 1   | RVF Clone 13                | RVF              | =           | =   | -           |              |                   |
|                             | 2   | Combination RVF-LD          | RVF, LSD, SP, GP |             |     |             |              |                   |
|                             | 3   | Recombinant RVF-LSD         | RVF, LSD, SP, GP | -           |     |             |              |                   |
|                             | 4   | ECF ITM                     | ECF              | -           |     | -           |              |                   |
|                             | 5   | TSOL18                      | PC               | =           | -   |             |              |                   |
|                             | 6   | ASF virus                   | ASF              | =           |     |             |              |                   |
|                             | 7   | ND I-2                      | ND               | -           | -   |             |              |                   |
|                             | 8   | ND D58 pellet               | ND               | -           |     |             |              |                   |
|                             | 9   | ND thermostable tablets     | ND               | =           |     |             |              |                   |
|                             | 10  | ND thermostable LaSota      | ND               |             |     |             |              |                   |
|                             | 11  | Fowlpox thermostable        | Fowlpox          | -           |     |             |              |                   |
|                             | 12  | Thermostable PPR            | PPR              | -           | -   |             |              |                   |
|                             | 13  | Combination PPR - SGP       | PPR, SP, GP      |             |     |             |              |                   |
|                             | 14  | CBPP Ben -1                 | CBPP             | -           |     |             |              |                   |
|                             | 15  | CCPP                        | CCPP             | -           | -   |             |              |                   |
|                             | 16  | Irradiated Trypanosoma      | Trypanosomosis   | Stopped     |     |             |              |                   |
|                             | 17  | Tryps antidisease vaccine   | Trypanosomosis   |             |     |             |              |                   |
| Pharmaceu<br>-ticals<br>(6) | 18  | Oxfendazole                 | PC               | =           | =   |             |              |                   |
|                             | 19  | CBPP antimicrobials         | CBPP             |             |     |             |              |                   |
|                             | 20  | Anacor pharmaceuticals      | Trypanosomosis   |             |     |             |              |                   |
|                             | 21  | Dundee pharmaceuticals      | Trypanosomosis   |             |     |             |              |                   |
|                             | 22  | STPHI pharmaceuticals       | Trypanosomosis   |             |     |             |              |                   |
| Diagnosis (2)               | 23  | RVF penside                 | RVF              | =           |     |             |              |                   |
|                             | 24  | Dundee Tryps penside        | Trypanosomosis   |             |     |             |              |                   |
|                             | 25  | Bordeaux Tryps penside      | Trypanosomosis   |             |     |             |              |                   |
|                             | 26  | KZN Univ. Tryps penside     | Trypanosomosis   |             |     |             |              |                   |
|                             | 27  | CCPP antigen ELISA          | CCPP             |             |     |             |              |                   |
|                             |     | 27 products (24 active)     | 13 diseases      |             |     |             |              |                   |
| - 4 -45 -54                 |     | ormed prior to GALVmed inte |                  |             |     | Complete    | ed Ongoi     | ng No-go          |