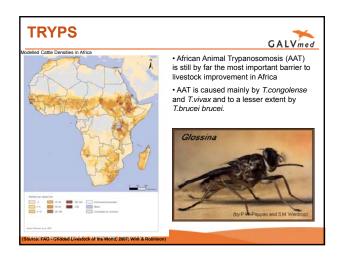

| Produ                       | Cls | Portfolio                   |                  |             |     |             |              |                   |
|-----------------------------|-----|-----------------------------|------------------|-------------|-----|-------------|--------------|-------------------|
| Type                        |     | Products                    | Diseases         | Progress    |     |             |              |                   |
|                             |     |                             |                  | Exploratory | PoC | Development | Registration | Commercialisation |
| Vaccines (13)               | 1   | RVF Clone 13                | RVF              | =           | =   | -           |              |                   |
|                             | 2   | Combination RVF-LD          | RVF, LSD, SP, GP |             |     |             |              |                   |
|                             | 3   | Recombinant RVF-LSD         | RVF, LSD, SP, GP | -           |     |             |              |                   |
|                             | 4   | ECF ITM                     | ECF              | -           |     | -           |              |                   |
|                             | 5   | TSOL18                      | PC               | =           | -   |             |              |                   |
|                             | 6   | ASF virus                   | ASF              | =           |     |             |              |                   |
|                             | 7   | ND I-2                      | ND               | -           | -   |             |              |                   |
|                             | 8   | ND D58 pellet               | ND               | -           |     |             |              |                   |
|                             | 9   | ND thermostable tablets     | ND               | =           |     |             |              |                   |
|                             | 10  | ND thermostable LaSota      | ND               |             |     |             |              |                   |
|                             | 11  | Fowlpox thermostable        | Fowlpox          | -           |     |             |              |                   |
|                             | 12  | Thermostable PPR            | PPR              | -           | -   |             |              |                   |
|                             | 13  | Combination PPR - SGP       | PPR, SP, GP      |             |     |             |              |                   |
|                             | 14  | CBPP Ben -1                 | CBPP             | -           |     |             |              |                   |
|                             | 15  | CCPP                        | CCPP             | -           | -   |             |              |                   |
|                             | 16  | Irradiated Trypanosoma      | Trypanosomosis   | Stopped     |     |             |              |                   |
|                             | 17  | Tryps antidisease vaccine   | Trypanosomosis   |             |     |             |              |                   |
| Pharmaceu<br>-ticals<br>(6) | 18  | Oxfendazole                 | PC               | =           | =   |             |              |                   |
|                             | 19  | CBPP antimicrobials         | CBPP             |             |     |             |              |                   |
|                             | 20  | Anacor pharmaceuticals      | Trypanosomosis   |             |     |             |              |                   |
|                             | 21  | Dundee pharmaceuticals      | Trypanosomosis   |             |     |             |              |                   |
|                             | 22  | STPHI pharmaceuticals       | Trypanosomosis   |             |     |             |              |                   |
| Diagnosis (2)               | 23  | RVF penside                 | RVF              | =           |     |             |              |                   |
|                             | 24  | Dundee Tryps penside        | Trypanosomosis   |             |     |             |              |                   |
|                             | 25  | Bordeaux Tryps penside      | Trypanosomosis   |             |     |             |              |                   |
|                             | 26  | KZN Univ. Tryps penside     | Trypanosomosis   |             |     |             |              |                   |
|                             | 27  | CCPP antigen ELISA          | CCPP             |             |     |             |              |                   |
|                             |     | 27 products (24 active)     | 13 diseases      |             |     |             |              |                   |
| - 4 -45 -54                 |     | ormed prior to GALVmed inte |                  |             |     | Complete    | ed Ongoi     | ng No-go          |