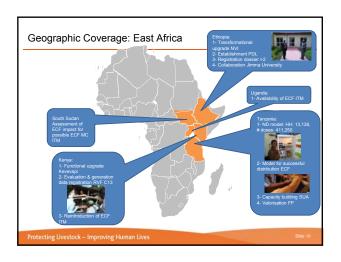

| Produ                       | Cls | Portfolio                   |                  |             |     |             |              |                   |
|-----------------------------|-----|-----------------------------|------------------|-------------|-----|-------------|--------------|-------------------|
| Type                        |     | Products                    | Diseases         | Progress    |     |             |              |                   |
|                             |     |                             |                  | Exploratory | PoC | Development | Registration | Commercialisation |
| Vaccines (13)               | 1   | RVF Clone 13                | RVF              | =           | =   | -           |              |                   |
|                             | 2   | Combination RVF-LD          | RVF, LSD, SP, GP |             |     |             |              |                   |
|                             | 3   | Recombinant RVF-LSD         | RVF, LSD, SP, GP | -           |     |             |              |                   |
|                             | 4   | ECF ITM                     | ECF              | -           |     | -           |              |                   |
|                             | 5   | TSOL18                      | PC               | =           | -   |             |              |                   |
|                             | 6   | ASF virus                   | ASF              | =           |     |             |              |                   |
|                             | 7   | ND I-2                      | ND               | -           | -   |             |              |                   |
|                             | 8   | ND D58 pellet               | ND               | -           |     |             |              |                   |
|                             | 9   | ND thermostable tablets     | ND               | =           |     |             |              |                   |
|                             | 10  | ND thermostable LaSota      | ND               |             |     |             |              |                   |
|                             | 11  | Fowlpox thermostable        | Fowlpox          | -           |     |             |              |                   |
|                             | 12  | Thermostable PPR            | PPR              | -           | -   |             |              |                   |
|                             | 13  | Combination PPR - SGP       | PPR, SP, GP      |             |     |             |              |                   |
|                             | 14  | CBPP Ben -1                 | CBPP             | -           |     |             |              |                   |
|                             | 15  | CCPP                        | CCPP             | -           | -   |             |              |                   |
|                             | 16  | Irradiated Trypanosoma      | Trypanosomosis   | Stopped     |     |             |              |                   |
|                             | 17  | Tryps antidisease vaccine   | Trypanosomosis   |             |     |             |              |                   |
| Pharmaceu<br>-ticals<br>(6) | 18  | Oxfendazole                 | PC               | =           | =   |             |              |                   |
|                             | 19  | CBPP antimicrobials         | CBPP             |             |     |             |              |                   |
|                             | 20  | Anacor pharmaceuticals      | Trypanosomosis   |             |     |             |              |                   |
|                             | 21  | Dundee pharmaceuticals      | Trypanosomosis   |             |     |             |              |                   |
|                             | 22  | STPHI pharmaceuticals       | Trypanosomosis   |             |     |             |              |                   |
| Diagnosis (2)               | 23  | RVF penside                 | RVF              | =           |     |             |              |                   |
|                             | 24  | Dundee Tryps penside        | Trypanosomosis   |             |     |             |              |                   |
|                             | 25  | Bordeaux Tryps penside      | Trypanosomosis   |             |     |             |              |                   |
|                             | 26  | KZN Univ. Tryps penside     | Trypanosomosis   |             |     |             |              |                   |
|                             | 27  | CCPP antigen ELISA          | CCPP             |             |     |             |              |                   |
|                             |     | 27 products (24 active)     | 13 diseases      |             |     |             |              |                   |
| - 4 -45 -54                 |     | ormed prior to GALVmed inte |                  |             |     | Complete    | ed Ongoi     | ng No-go          |