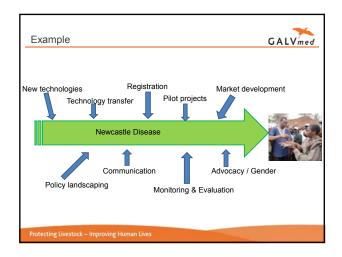

| Produ                       | Cls | Portfolio                   |                  |             |     |             |              |                   |
|-----------------------------|-----|-----------------------------|------------------|-------------|-----|-------------|--------------|-------------------|
| Type                        |     | Products                    | Diseases         | Progress    |     |             |              |                   |
|                             |     |                             |                  | Exploratory | PoC | Development | Registration | Commercialisation |
| Vaccines (13)               | 1   | RVF Clone 13                | RVF              | =           | =   | -           |              |                   |
|                             | 2   | Combination RVF-LD          | RVF, LSD, SP, GP |             |     |             |              |                   |
|                             | 3   | Recombinant RVF-LSD         | RVF, LSD, SP, GP | -           |     |             |              |                   |
|                             | 4   | ECF ITM                     | ECF              | -           |     | -           |              |                   |
|                             | 5   | TSOL18                      | PC               | =           | -   |             |              |                   |
|                             | 6   | ASF virus                   | ASF              | =           |     |             |              |                   |
|                             | 7   | ND I-2                      | ND               | -           | -   |             |              |                   |
|                             | 8   | ND D58 pellet               | ND               | -           |     |             |              |                   |
|                             | 9   | ND thermostable tablets     | ND               | =           |     |             |              |                   |
|                             | 10  | ND thermostable LaSota      | ND               |             |     |             |              |                   |
|                             | 11  | Fowlpox thermostable        | Fowlpox          | -           |     |             |              |                   |
|                             | 12  | Thermostable PPR            | PPR              | -           | -   |             |              |                   |
|                             | 13  | Combination PPR - SGP       | PPR, SP, GP      |             |     |             |              |                   |
|                             | 14  | CBPP Ben -1                 | CBPP             | -           |     |             |              |                   |
|                             | 15  | CCPP                        | CCPP             | -           | -   |             |              |                   |
|                             | 16  | Irradiated Trypanosoma      | Trypanosomosis   | Stopped     |     |             |              |                   |
|                             | 17  | Tryps antidisease vaccine   | Trypanosomosis   |             |     |             |              |                   |
| Pharmaceu<br>-ticals<br>(6) | 18  | Oxfendazole                 | PC               | =           | =   |             |              |                   |
|                             | 19  | CBPP antimicrobials         | CBPP             |             |     |             |              |                   |
|                             | 20  | Anacor pharmaceuticals      | Trypanosomosis   |             |     |             |              |                   |
|                             | 21  | Dundee pharmaceuticals      | Trypanosomosis   |             |     |             |              |                   |
|                             | 22  | STPHI pharmaceuticals       | Trypanosomosis   |             |     |             |              |                   |
| Diagnosis (2)               | 23  | RVF penside                 | RVF              | =           |     |             |              |                   |
|                             | 24  | Dundee Tryps penside        | Trypanosomosis   |             |     |             |              |                   |
|                             | 25  | Bordeaux Tryps penside      | Trypanosomosis   |             |     |             |              |                   |
|                             | 26  | KZN Univ. Tryps penside     | Trypanosomosis   |             |     |             |              |                   |
|                             | 27  | CCPP antigen ELISA          | CCPP             |             |     |             |              |                   |
|                             |     | 27 products (24 active)     | 13 diseases      |             |     |             |              |                   |
| - 4 -45 -54                 |     | ormed prior to GALVmed inte |                  |             |     | Complete    | ed Ongoi     | ng No-go          |