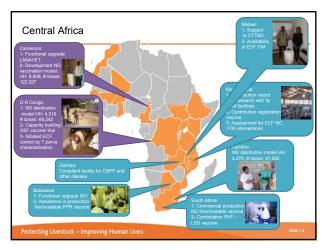

| Produ                       | Cls | Portfolio                   |                  |             |     |             |              |                   |
|-----------------------------|-----|-----------------------------|------------------|-------------|-----|-------------|--------------|-------------------|
| Type                        |     | Products                    | Diseases         | Progress    |     |             |              |                   |
|                             |     |                             |                  | Exploratory | PoC | Development | Registration | Commercialisation |
| Vaccines (13)               | 1   | RVF Clone 13                | RVF              | =           | =   | -           |              |                   |
|                             | 2   | Combination RVF-LD          | RVF, LSD, SP, GP |             |     |             |              |                   |
|                             | 3   | Recombinant RVF-LSD         | RVF, LSD, SP, GP | -           |     |             |              |                   |
|                             | 4   | ECF ITM                     | ECF              | -           |     | -           |              |                   |
|                             | 5   | TSOL18                      | PC               | =           | -   |             |              |                   |
|                             | 6   | ASF virus                   | ASF              | =           |     |             |              |                   |
|                             | 7   | ND I-2                      | ND               | -           | -   |             |              |                   |
|                             | 8   | ND D58 pellet               | ND               | -           |     |             |              |                   |
|                             | 9   | ND thermostable tablets     | ND               | =           |     |             |              |                   |
|                             | 10  | ND thermostable LaSota      | ND               |             |     |             |              |                   |
|                             | 11  | Fowlpox thermostable        | Fowlpox          | -           |     |             |              |                   |
|                             | 12  | Thermostable PPR            | PPR              | -           | -   |             |              |                   |
|                             | 13  | Combination PPR - SGP       | PPR, SP, GP      |             |     |             |              |                   |
|                             | 14  | CBPP Ben -1                 | CBPP             | -           |     |             |              |                   |
|                             | 15  | CCPP                        | CCPP             | -           | -   |             |              |                   |
|                             | 16  | Irradiated Trypanosoma      | Trypanosomosis   | Stopped     |     |             |              |                   |
|                             | 17  | Tryps antidisease vaccine   | Trypanosomosis   |             |     |             |              |                   |
| Pharmaceu<br>-ticals<br>(6) | 18  | Oxfendazole                 | PC               | =           | =   |             |              |                   |
|                             | 19  | CBPP antimicrobials         | CBPP             |             |     |             |              |                   |
|                             | 20  | Anacor pharmaceuticals      | Trypanosomosis   |             |     |             |              |                   |
|                             | 21  | Dundee pharmaceuticals      | Trypanosomosis   |             |     |             |              |                   |
|                             | 22  | STPHI pharmaceuticals       | Trypanosomosis   |             |     |             |              |                   |
| Diagnosis (2)               | 23  | RVF penside                 | RVF              | =           |     |             |              |                   |
|                             | 24  | Dundee Tryps penside        | Trypanosomosis   |             |     |             |              |                   |
|                             | 25  | Bordeaux Tryps penside      | Trypanosomosis   |             |     |             |              |                   |
|                             | 26  | KZN Univ. Tryps penside     | Trypanosomosis   |             |     |             |              |                   |
|                             | 27  | CCPP antigen ELISA          | CCPP             |             |     |             |              |                   |
|                             |     | 27 products (24 active)     | 13 diseases      |             |     |             |              |                   |
| - 4 -45 -54                 |     | ormed prior to GALVmed inte |                  |             |     | Complete    | ed Ongoi     | ng No-go          |