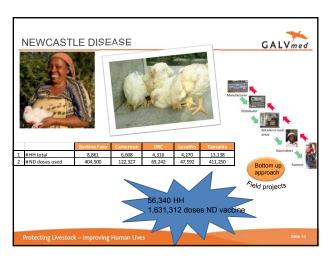

| 25  | Bordeaux Tryps penside      | Trypanosomosis   |             |     |             |              |                   |
|                             | 26  | KZN Univ. Tryps penside     | Trypanosomosis   |             |     |             |              |                   |
|                             | 27  | CCPP antigen ELISA          | CCPP             |             |     |             |              |                   |
|                             |     | 27 products (24 active)     | 13 diseases      |             |     |             |              |                   |
| - 4 -45 -54                 |     | ormed prior to GALVmed inte |                  |             |     | Complete    | ed Ongoi     | ng No-go          |