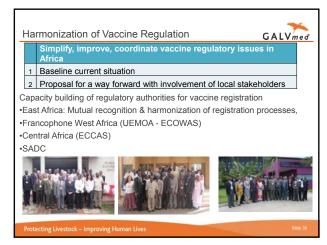

| 25  | Bordeaux Tryps penside      | Trypanosomosis   |             |     |             |              |                   |
|                             | 26  | KZN Univ. Tryps penside     | Trypanosomosis   |             |     |             |              |                   |
|                             | 27  | CCPP antigen ELISA          | CCPP             |             |     |             |              |                   |
|                             |     | 27 products (24 active)     | 13 diseases      |             |     |             |              |                   |
| - 4 -45 -54                 |     | ormed prior to GALVmed inte |                  |             |     | Complete    | ed Ongoi     | ng No-go          |